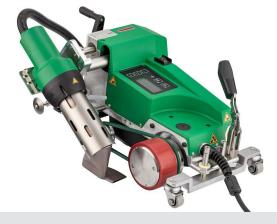

## **UNIPLAN 300 Automatic Welder**

Whether you are welding truck tarpaulins, tents, or banners, the UNIPLAN automatic welder is the ideal choice. Closed-loop temperature control ensures process reliability regardless of environment. The UNIPLAN 300 allows you to customize with accessories to build the machine you need.

- Closed-loop temperature control ensures process reliability regardless of environmental changes or voltage fluctuations
- · Blower motor with brushes
- Available with 20, 30, or 40mm wide nozzle
- Large display for easy setting of welding parameters
- · Intuitive swivel-in of nozzle and automatic drive
- · Adjustable start-up delay adapts to light and heavy materials
- Movable castor wheel adjusts to avoid obstacles such as grommets and hooks
- Easy, one-step change from overlap welding to hem or pipe welding with optional accessory
- · Easily adjust contact pressure by adding one or more weights

## **Technical Data**

| Voltage               | V        | 120             | 230             |
|-----------------------|----------|-----------------|-----------------|
| Power consumption     | W        | 1800            | 3450            |
| Temperature           | °C       | 100 - 620       | 100 - 620       |
| Speed                 | m/min.   | 1 - 16          | 1 - 16          |
| Blower speed          | rpm      | 12,500          | 12,500          |
| Blower motor          |          | Brushed         | Brushed         |
| Nozzle width          | mm       | 20, 30, or 40   | 20, 30, or 40   |
| Noise level           | LpA (dB) | 70 (K = 3dB)    | 70 (K = 3dB)    |
| Size (L x W x H)      | mm       | 500 x 310 x 300 | 500 x 310 x 300 |
| Weight                | kg       | 15              | 15              |
| Approval markings     |          | CE, QPS         | CE, QPS         |
| Electrical protection |          | Class II        | Class II        |
|                       |          |                 |                 |