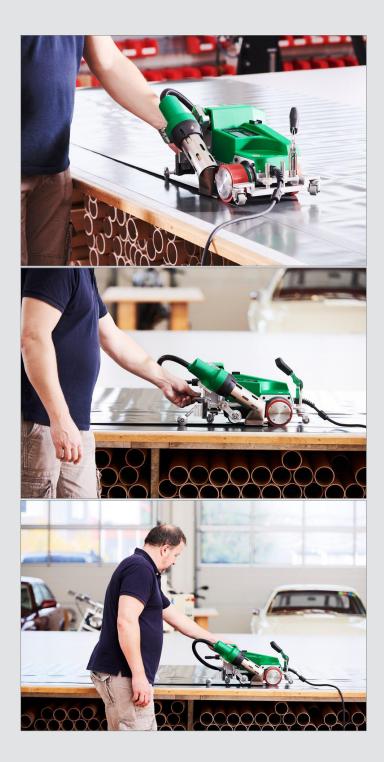

## **UNIPLAN 300 Automatic Welder**

Whether you are welding truck tarpaulins, tents, or banners, the UNIPLAN automatic welder is the ideal choice. Closed-loop temperature control ensures process reliability regardless of environment. The UNIPLAN 300 allows you to customize with accessories to build the machine you need.

- Closed-loop temperature control ensures process reliability regardless of environmental changes or voltage fluctuations
- · Blower motor with brushes
- Available with 20, 30, or 40mm wide nozzle
- Large display for easy setting of welding parameters
- · Intuitive swivel-in of nozzle and automatic drive
- · Adjustable start-up delay adapts to light and heavy materials
- Movable castor wheel adjusts to avoid obstacles such as grommets and hooks
- Easy, one-step change from overlap welding to hem or pipe welding with optional accessory
- · Easily adjust contact pressure by adding one or more weights