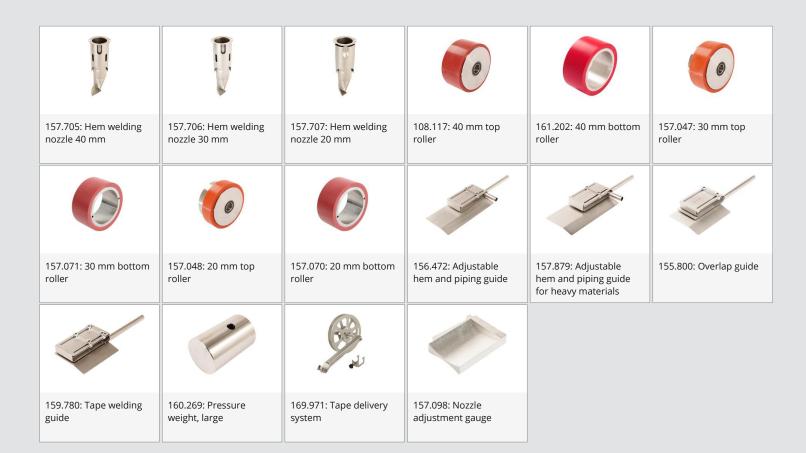

| dB     | 70              | 70        | 70        |
| Size (L x W x H)      | mm     | 433 x 350 x 600 |           |           |
| Weight                | kg     | 27              | 27        | 27        |
| Approval markings     |        | CE, QPS         | CE, QPS   | CE, QPS   |
| Electrical protection |        | Class I         | Class I   | Class I   |

## Article No.:

157.871: HEMTEK ST 120 V / 1800 W, 20 mm, with plug 157.870: HEMTEK ST 120 V / 1800 W, 30 mm, with plug 157.869: HEMTEK ST 120 V / 1800 W, 40 mm, with plug

157.862: HEMTEK ST 230 V / 2350 W, 20 mm, without plug 157.861: HEMTEK ST 230 V / 3450 W, 30 mm, without plug 157.860: HEMTEK ST 230 V / 3450 W, 40 mm, without plug

Included in delivery: HEMTEK ST, table mount, hem guide







## **HEMTEK ST Accessories**