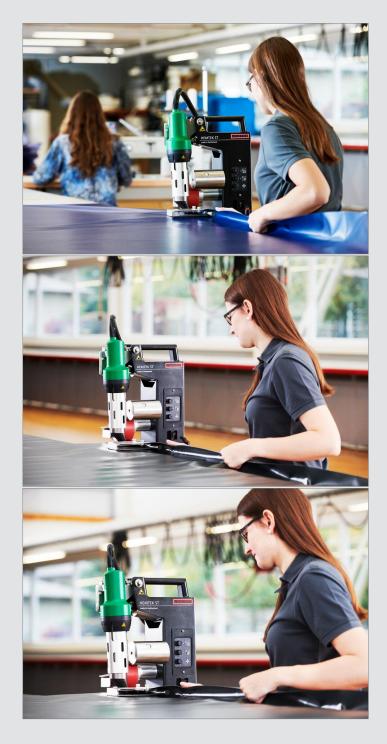

## **HEMTEK ST Stationary Hot Air Welder**

The HEMTEK ST is intuitive to set-up and use. Easy to mount to almost any work surface - use while sitting or standing. Welds hems, pole pockets, piping, and overlap seams with a simple guide change. No need to prepare or finish welding with hot-air hand tools, the HEMTEK welds from edge to edge.

- Drive speed of up to 12 m per minute
- · Adjustable air flow, speed, temperature, and pressure
- · Simple controls, easy to use
- · Can be mounted onto almost any table use sitting or standing
- · Tool-free adjustment and changing of hem/overlap guides
- One hem guide, three applications:
  - Hem
  - Pole pocket: up to 100 mm
  - Piping
- Overlap seam guide available as accessory
- Foot pedal starts/stops welding process leaving both hands free to guide material
- Welds edge-to-edge, no need to finish with hot-air hand tools
- Easy to use cool-down mode prolongs element life