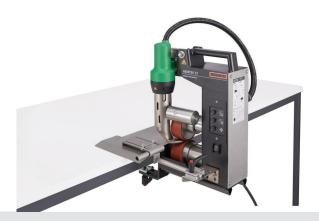

## **HEMTEK ST Stationary Hot Air Welder**

The HEMTEK ST is intuitive to set-up and use. Easy to mount to almost any work surface - use while sitting or standing. Welds hems, pole pockets, piping, and overlap seams with a simple guide change. No need to prepare or finish welding with hot-air hand tools, the HEMTEK welds from edge to edge.

- Drive speed of up to 12 m per minute
- · Adjustable air flow, speed, temperature, and pressure
- · Simple controls, easy to use
- · Can be mounted onto almost any table use sitting or standing
- · Tool-free adjustment and changing of hem/overlap guides
- One hem guide, three applications:
  - Hem
  - Pole pocket: up to 100 mm
  - Piping
- Overlap seam guide available as accessory
- Foot pedal starts/stops welding process leaving both hands free to guide material
- Welds edge-to-edge, no need to finish with hot-air hand tools
- Easy to use cool-down mode prolongs element life