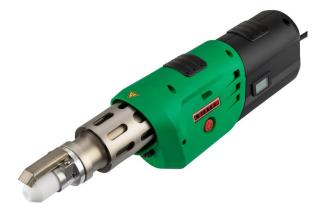

## **FUSION 1 Extrusion Welder**

Leister's FUSION extrusion welders are simple and easy to use. The FUSION 1 is extraordinarily compact, weighing just 3.4 kg (7.5 lbs) the removable handle makes it possible to weld one-handed. Closedloop air temperature control makes it the perfect choice for welding in the field. Air temperature and plast output rate are adjustable via potentiometers and shown on a digital display. The integrated hot air blower eliminates the need for an external air source. Output of up to 0.8 kg/hour, depending on model and material.

- Suitable for PP, HDPE, and LDPE
- Automatically regulated air temperature
- · Slim design for increased maneuverability in small spaces
- · LED light to illuminate the welding area
- · Removable handle can be mounted for one-handed welding
- Mounting point for tool balancer
- Motor start-up protection prevents damage from cold starts
- 360° adjustable welding shoe
- Twist-free welding rod intake on left and right side of tool