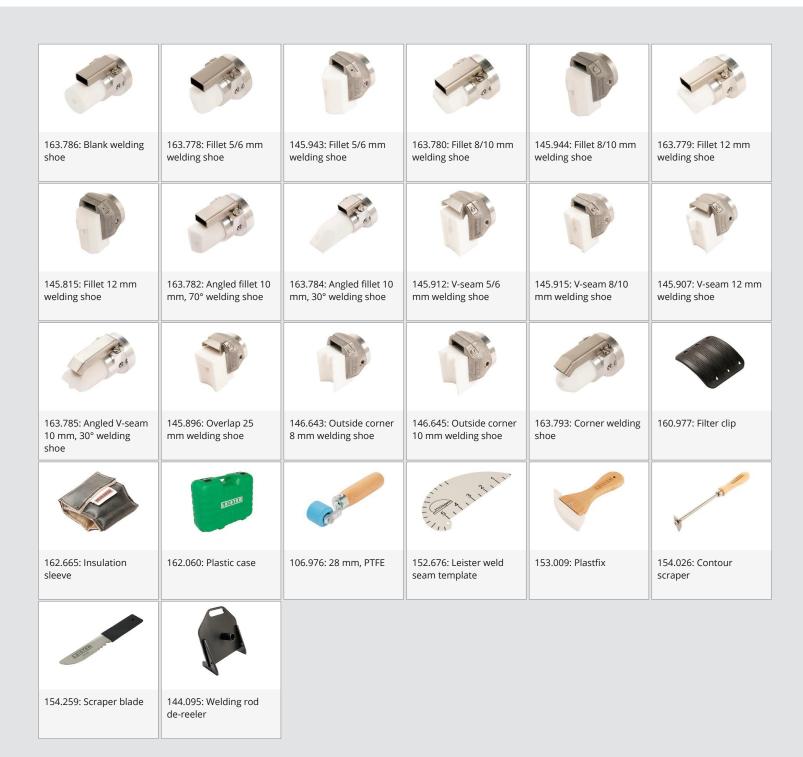

| 0.2 - 0.5 |
| Output Ø 4 HD-PE      | kg/h | 0.3 - 0.8                                                 | 0.3 - 0.8 |
| Size (L x W x H)      | mm   | 435 x 92 x 133 (w/o handle)<br>435 x 92 x 236 (w/ handle) |           |
| Weight                | kg   | 3.4                                                       | 3.4       |
| Approval markings     |      | CE, QPS                                                   | CE, QPS   |
| Electrical protection |      | Class II                                                  | Class II  |

## Article No.:

162.799: FUSION 1 120 V / 1450 W, with plug 162.800: FUSION 1 230 V / 1200 W, without plug

Included in delivery: FUSION 1, 163.793 corner welding shoe, handle, case







## **FUSION 1 Accessories**