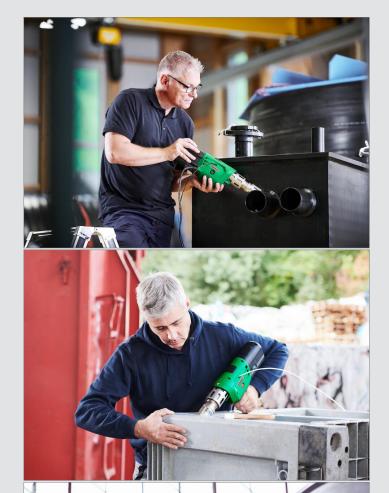

## **FUSION 1 Extrusion Welder**

Leister's FUSION extrusion welders are simple and easy to use. The FUSION 1 is extraordinarily compact, weighing just 3.4 kg (7.5 lbs) the removable handle makes it possible to weld one-handed. Closedloop air temperature control makes it the perfect choice for welding in the field. Air temperature and plast output rate are adjustable via potentiometers and shown on a digital display. The integrated hot air blower eliminates the need for an external air source. Output of up to 0.8 kg/hour, depending on model and material.